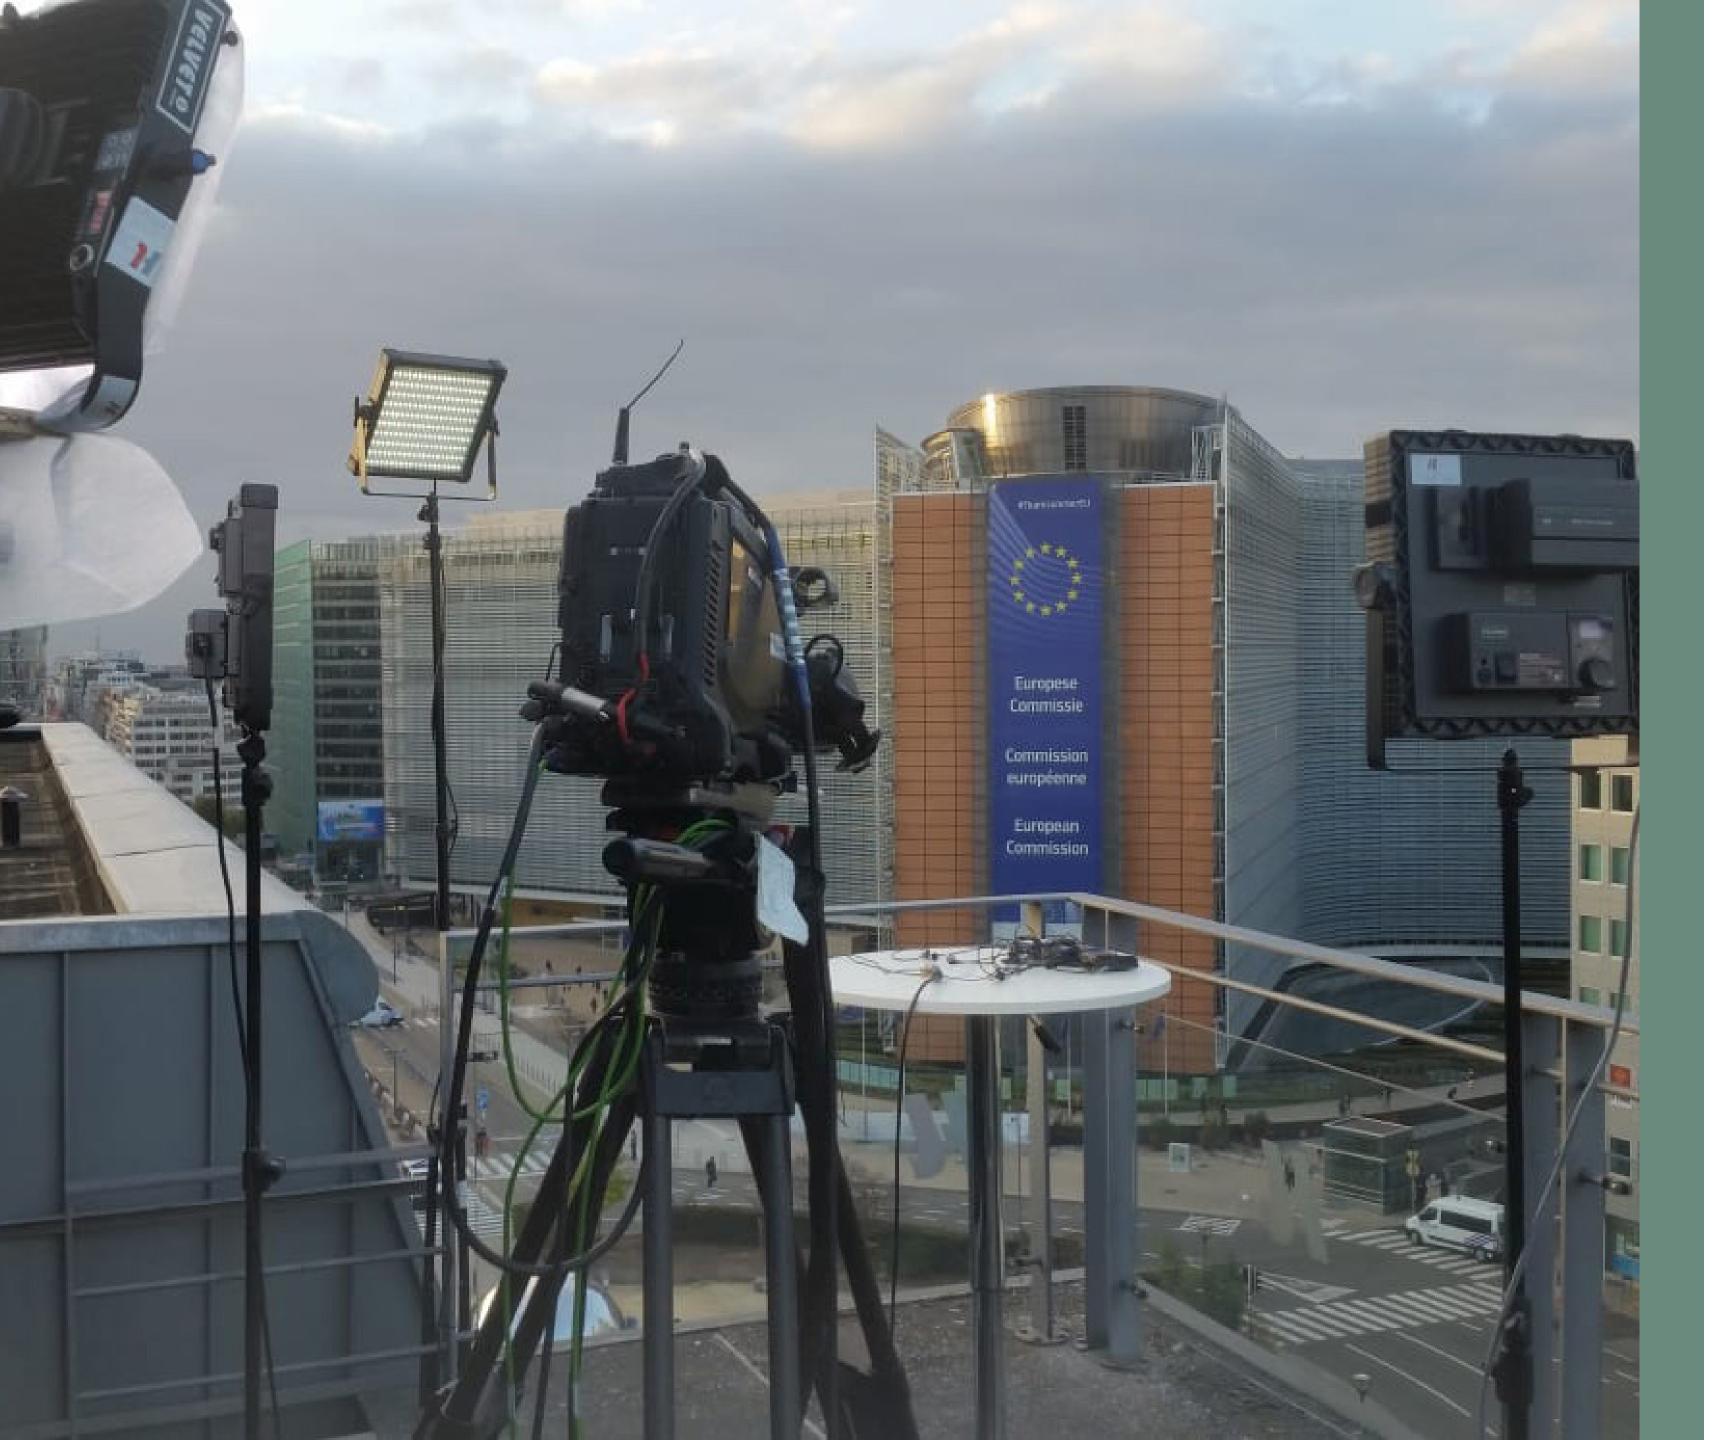

## **Headline News Studio**

broadcast from the heart of Europe

# Equipped for all your broadcast and content needs

- Refurbished studio with top-of-the-range equipment
- Four cameras
- Green screen background
- Full professional audio mixing desk
- High speed dedicated fiber internet connectivity