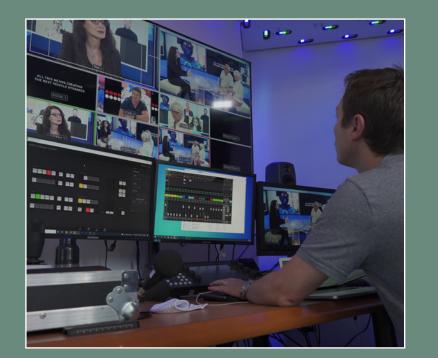

# Equipped for all your broadcast and content needs

- Refurbished studio with top-of-the-range equipment
- Four cameras
- Green screen background
- Full professional audio mixing desk
- High speed dedicated fiber internet connectivity